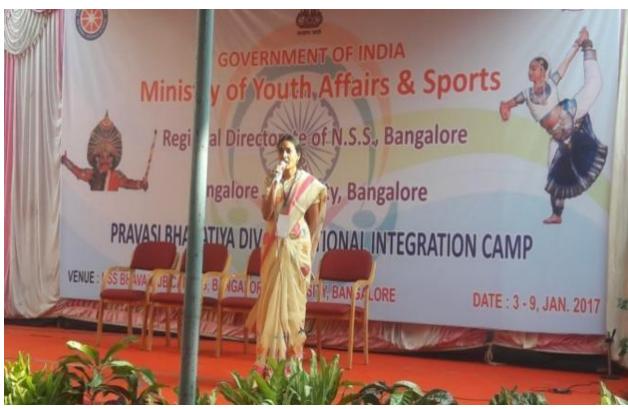

eputed as Contingent Leader from Telengana to participate in Pravasi Bharathiya Diwas- National Integration Camp

Ms.V.V.Mallika Unit I Programme Officer has been deputed as Contingent Leader from Telengana to participate in Pravasi Bharathiya Diwas- National Integration Camp organised by Regional Directorate of Bangalore, NSS Bangalore, Bangalore University, Bangalore from 3<sup>rd</sup> January to 9<sup>th</sup> January 2017.Attended Pravasi Divas meetings as Special Delegate along with six students from various colleges on 7<sup>th</sup>,8<sup>th</sup> and 9<sup>th</sup> 2017 at Bangalore International Exhibition Centre. The Keynote address was delivered by Honourble Prime Minister Sri Narendra Modi and Valedictory address was delivered by Honourable President Sri Pranab Mukherji.

















**Training Programme on Digital Payments** 

The NSS Four Units organized **National Youth Day** celebrations on12-01-2017.As part of the celebrations conducted District level **Training Programme on Digital Payments. In this programme 98 volunteers have participated.** 





On 18<sup>th</sup> March, 2017 the NSS four units organized Installation of Rotaract Clubs by electing the Four Presidents and four secretaries of B.A.,B.Com., B.Sc and P.G. streams in association with Rotary Club of Hyderabad Deccan, Hyderabad.

Dr. P.Rajani NSS Chairperson and Principal addressed the gathering to serve the society and to involve themselves in community related activities in and outside the college. The President Rtn Kamal Goel, Rtn P.Vishwanath, Director, Young Generations and Rtn Vikram