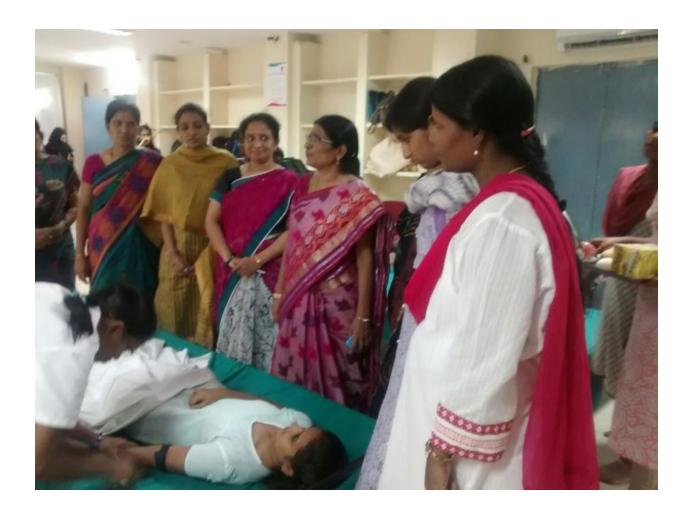

|             | -             |

#### **Blood Donation Camp**

On 11<sup>th</sup> August, the NSS four units conducted a Blood Donation Camp programme in the college campus in association with Rotary Club of Hyderabad Deccan. Around 75 volunteers have participated in the programme and donated blood to save the needy persons. The progoramme was inaugurated by the Principal Dr.P.Rajini and the donors were given refreshments.



**Blood donation camp** 

## DONATION CAMP PROGRAMME - [2016-2017]

|      |                   |