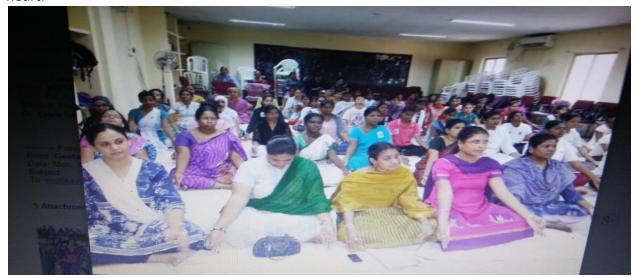

#### **International Yoga Day**

On 21<sup>st</sup> June the NSS four units Programme officers conducted second International Day of Yoga in the college campus as per orders received from NSS cell, Osmania University, Hyderabad. 141 volunteers participated in the International Day of Yoga programme held at Gachibowli Stadium, Madhapur, in association with Heartfulness Institution –SAHAJ MARG MEDITATION. The speaker enlightened the students about how to meditate and experience lightness and joy in our hearts. Through this method one can reduce stress and anxiety, improve focus and overall wellness. Heartfulness provides a peaceful and balanced life guided by the heart.