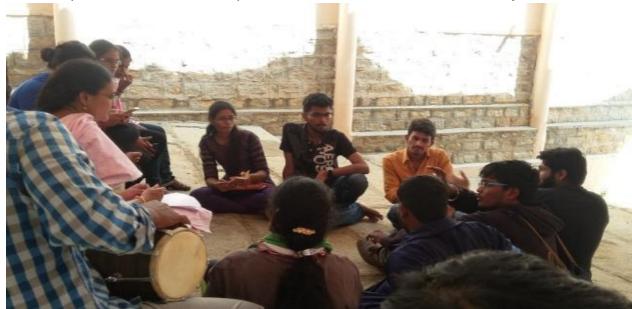

ka deputed as Contingent Leader from Telengana to participate in Pravasi Bharathiya Diwas- National Integration Camp

Ms.V.V.Mallika Unit I Programme Officer has been deputed as Contingent Leader from Telengana to participate in Pravasi Bharathiya Diwas- National Integration Camp organised by Regional Directorate of Bangalore, NSS Bangalore, Bangalore University, Bangalore from 3<sup>rd</sup> January to 9<sup>th</sup> January 2017.Attended Pravasi Divas meetings as Special Delegate along with six students from various colleges on 7<sup>th</sup>,8<sup>th</sup> and 9<sup>th</sup> 2017 at Bangalore International Exhibition Centre. The Keynote address was delivered by Honourble Prime Minister Sri Narendra Modi and Valedictory address was delivered by Honourable President Sri Pranab Mukherji.

















**Training Programme on Digital Payments** 

The NSS Four Units organized **National Youth Day** celebrations on12-01-2017.As part of the celebrations conducted District level **Training Programme on Digital Payments. In this programme 98 volunteers have participated.** 





On 18<sup>th</sup> March, 2017 the NSS four units organized Installation of Rotaract Clubs by electing the Four Presidents and four secretaries of B.A.,B.Com., B.Sc and P.G. streams in association with Rotary Club of Hyderabad Deccan, Hyderabad.

Dr. P.Rajani NSS Chairperson and Principal addressed the gathering to serve the society and to involve themselves in community related activities in and outside the college. The President Rtn Kamal Goel, Rtn P.Vishwanath, Director, Young Generations and Rtn Vi