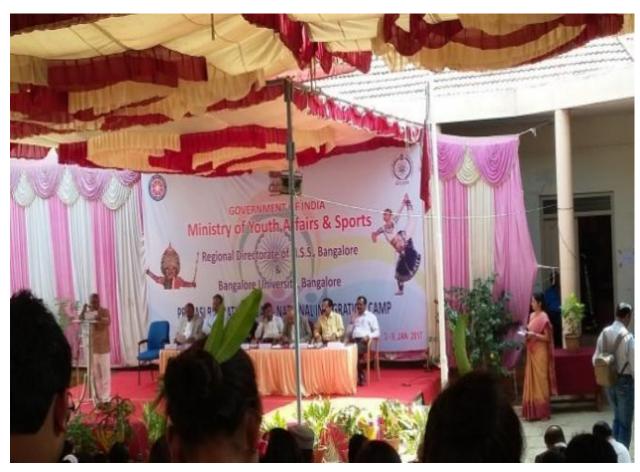

#### **International Yoga Day**

On 21<sup>st</sup> June the NSS four units Programme officers conducted second International Day of Yoga in the college campus as per orders received from NSS cell, Osmania University, Hyderabad. 141 volunteers participated in the International Day of Yoga programme held at Gachibowli Stadium, Madhapur, in association with Heartfulness Institution –SAHAJ MARG MEDITATION. The speaker enlightened the students about how to meditate and experience lightness and joy in our hearts. Through this method one can reduce stress and anxiety, improve focus and overall wellness. Heartfulness provides a peaceful and balanced life guided by the heart.