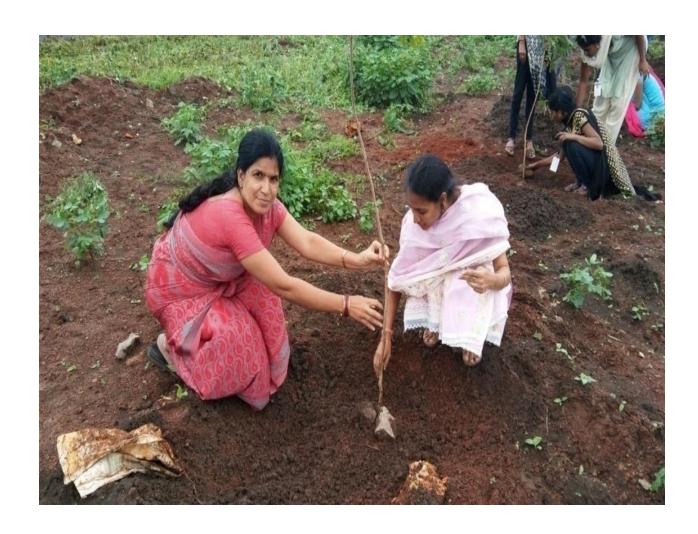

#### **International Yoga Day**

On 21<sup>st</sup> June the NSS four units Programme officers conducted second International Day of Yoga in the college campus as per orders received from NSS cell, Osmania University, Hyderabad. 141 volunteers participated in the International Day of Yoga programme held at Gachibowli Stadium, Madhapur, in association with Heartfulness Institution –SAHAJ MARG MEDITATION. The speaker enlightened the students about how to meditate and experience lightness and joy in our hearts. Through this method one can reduce stress and anxiety, improve focus and overall wellness. Heartfulness provides a peaceful and balanced life guided by the heart.