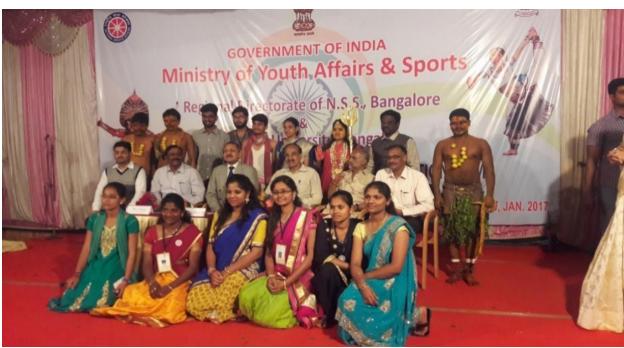

#### **International Yoga Day**

On 21<sup>st</sup> June the NSS four units Programme officers conducted second International Day of Yoga in the college campus as per orders received from NSS cell, Osmania University, Hyderabad. 141 volunteers participated in the International Day of Yoga programme held at Gachibowli Stadium, Madhapur, in association with Heartfulness Institution –SAHAJ MARG MEDITATION. The speaker enlightened the students about how to meditate and experience lightness and joy in our hearts. Through this method one can reduce stress and anxiety, improve focus and overall wellness. Heartfulness provides a peaceful and balanced life guided by the heart.