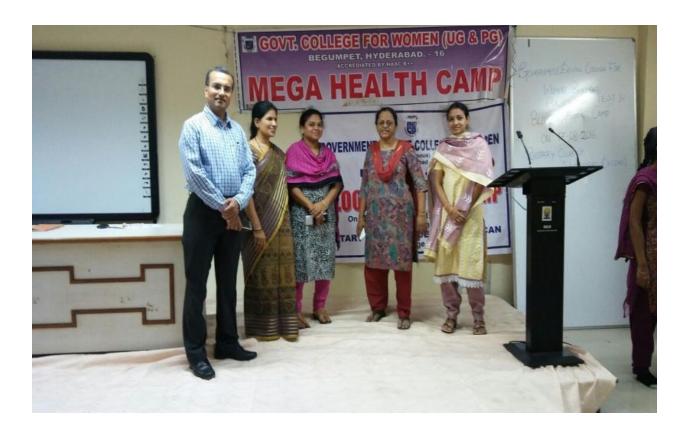

vya             |
| 94 16010 85467036   | M. preeth PRINCH                              | MSC-MSCS      | Preeth            |
| 28 160110 854 67061 | T. SYI last hav Degree College Begompet, styd | erablesc Mscs | Snilatha          |

#### **Blood Grouping and Anemia Test**

From 17<sup>th</sup> to 18<sup>th</sup> August, Blood Grouping and Anemia Test was conducted by the NSS four Units in the college campus for all students of B.A./B.Sc / B.Com and P.G streams in collaboration with Rotary Club of Hyderabad Deccan. 74 volunteers and students have enrolled in the camp. The camp was inaugurated by the Principal Dr.P. Rajini and Mr.Vinod Arya Secretary of Rotary Club of Hyderabad Deccan. The speakers highlighted the importance of blood groups and anemia test in order to be healthy and fit.



| Sinto Rollada     | plan of Amazaria | Parato          | Californian  |
|-------------------|------------------|-----------------|--------------|
| 1 10856445004     | K- Harl Chandena | BSL 020 8 7     | Markandan    |
| 2. 108515 993 010 | NA FORMY         | War was Wang    |              |
| 3 108515 9.65 014 | Ke Soumus        | BAC-MORE ( WALL | Some         |
| 4. 108515466018   | B. Achina        | East Ment 19 dy | Achie        |
| 5 101515445015    | I shirteni       | nic-Bac Javd    | 1 Selane     |
| 103717447011      | G. Kadus         | EU-BOR Dorty    |              |
| # 108515 40-5031  | N. Panushe       | BAK - BZK 614   |              |
| 8 109175445013    | L. Divys         | Esc-Racard      |              |
| 9. 104516445011   | M. Swith         | BSC-BIC Pro     |