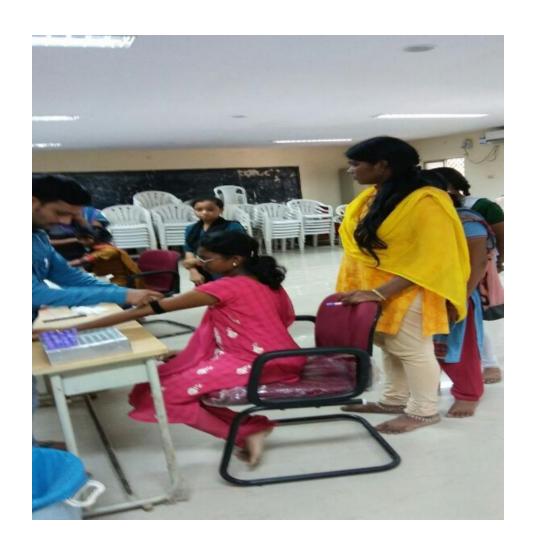

#### **International Yoga Day**

On 21<sup>st</sup> June the NSS four units Programme officers conducted second International Day of Yoga in the college campus as per orders received from NSS cell, Osmania University, Hyderabad. 141 volunteers participated in the International Day of Yoga programme held at Gachibowli Stadium, Madhapur, in association with Heartfulness Institution –SAHAJ MARG MEDITATION. The speaker enlightened the students about how to meditate and experience lightness and joy in our hearts. Through this method one can reduce stress and anxiety, improve focus and overall wellness. Heartfulness provides a peaceful and balanced life guided by the heart.