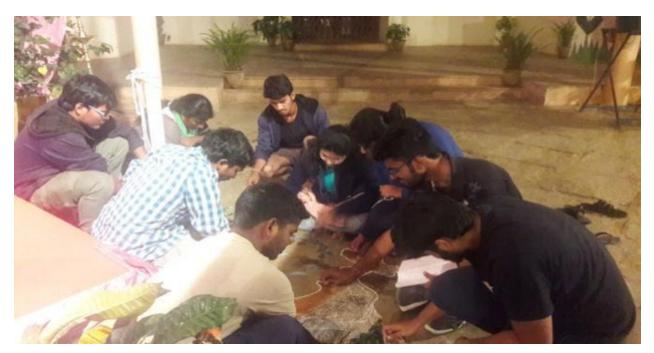

deputed as Contingent Leader from Telengana to participate in Pravasi Bharathiya Diwas- National Integration Camp

Ms.V.V.Mallika Unit I Programme Officer has been deputed as Contingent Leader from Telengana to participate in Pravasi Bharathiya Diwas- National Integration Camp organised by Regional Directorate of Bangalore, NSS Bangalore, Bangalore University, Bangalore from 3<sup>rd</sup> January to 9<sup>th</sup> January 2017.Attended Pravasi Divas meetings as Special Delegate along with six students from various colleges on 7<sup>th</sup>,8<sup>th</sup> and 9<sup>th</sup> 2017 at Bangalore International Exhibition Centre. The Keynote address was delivered by Honourble Prime Minister Sri Narendra Modi and Valedictory address was delivered by Honourable President Sri Pranab Mukherji.

















**Training Programme on Digital Payments** 

The NSS Four Units organized **National Youth Day** celebrations on12-01-2017.As part of the celebrations conducted District level **Training Programme on Digital Payments. In this programme 98 volunteers have participated.** 





On 18<sup>th</sup> March, 2017 the NSS four units organized Installation of Rotaract Clubs by electing the Four Presidents and four secretaries of B.A.,B.Com., B.Sc and P.G. streams in association with Rotary Club of Hyderabad Deccan, Hyderabad.

Dr. P.Rajani NSS Chairperson and Principal addressed the gathering to serve the society and to involve themselves in community related activities in and outside the college. The President Rtn Kamal Goel, Rtn P.Vishwanath, Director, Young Generations and Rtn Vikr